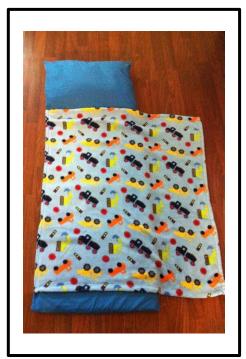

# WES Pre-K Supplies (Please label everything with your child's name)

#### SUGGESTED SCHOOL SUPPLIES

### Needed first day:

- A COMPLETE Change of Clothes labeled with your child's name in a gallon sized ziplock bag
- A backpack large enough to hold a folder & more

#### Needed second day:

Nap mat to go on cot (see pic)

## Send in week of September 16-20

- Tissues (1 boxes)
- Paper towels (2 rolls)
- Napkins
- Disinfecting wipes (Clorox/Lysol)





# Please send in daily

- Individual lunch and snack with all of the the utensils needed to eat it
- Insulated water bottle labeled with your child's name

#### WE WILL PROVIDE

- A folder
- Large ziplock bag for the nap mat
- Crayons, pencils, etc.



Thank you! Washington Pre-K Team